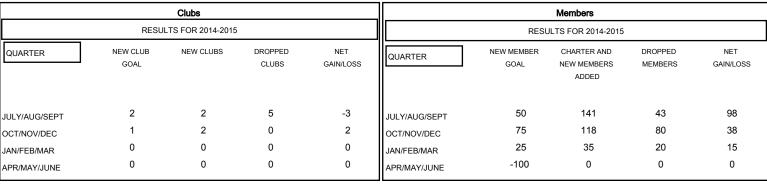

## District 307 A2

Results as of: 2/28/2015

GMT: JUSWAN TJOE LOCATION INDONESIA GMT CA 7

| DROPPED CLUBS: 5                |               | 41 CLUBS OF 79 ADDED 1 OR MORE<br>NEW MEMBERS | GENDER DISTRIBUTION  MALE 1,301 (59.76%) |              |            |
|---------------------------------|---------------|-----------------------------------------------|------------------------------------------|--------------|------------|
| DROPPED MEMBERS                 |               |                                               | FEMALE                                   | 876 (40.24%) |            |
| DECEASED  CLUB CANCELLED  OTHER | 5<br>0<br>138 | CLICK HERE FOR HEALTH ASSESSMENT DATA         |                                          |              | 504<br>247 |
| TOTAL                           | 143           |                                               | NON-HEAD OF HOUSEHOLD                    |              | 257        |