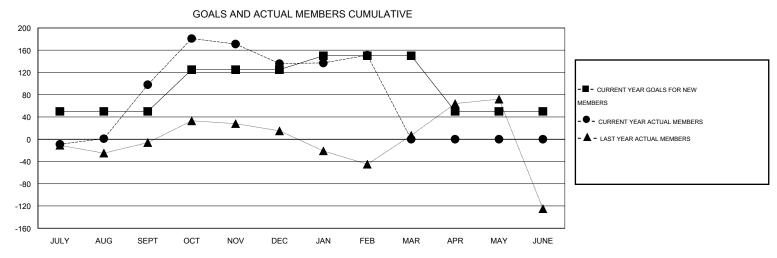

## District 307 A2

Results as of: 2/28/2015

GMT: JUSWAN TJOE LOCATION INDONESIA GMT CA 7

| DROPPED CLUBS: 5                |               | 41 CLUBS OF 79 ADDED 1 OR MORE<br>NEW MEMBERS | GENDER DISTRIBUTION  MALE 1,301 (59.76%) |              |            |
|---------------------------------|---------------|-----------------------------------------------|------------------------------------------|--------------|------------|
| DROPPED MEMBERS                 |               |                                               | FEMALE                                   | 876 (40.24%) |            |
| DECEASED  CLUB CANCELLED  OTHER | 5<br>0<br>138 | CLICK HERE FOR HEALTH ASSESSMENT DATA         |                                          |              | 504<br>247 |
| TOTAL                           | 143           |                                               | NON-HEAD OF HOUSEHOLD                    |              | 257        |