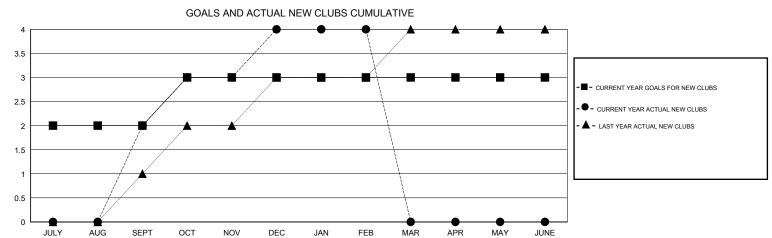

## District 307 A2

Results as of: 2/28/2015

GMT: JUSWAN TJOE LOCATION INDONESIA GMT CA 7

| DROPPED CLUBS: 5                |               | 41 CLUBS OF 79 ADDED 1 OR MORE<br>NEW MEMBERS | GENDER DISTRIBUTION  MALE 1,301 (59.76%) |              |            |
|---------------------------------|---------------|-----------------------------------------------|------------------------------------------|--------------|------------|
| DROPPED MEMBERS                 |               |                                               | FEMALE                                   | 876 (40.24%) |            |
| DECEASED  CLUB CANCELLED  OTHER | 5<br>0<br>138 | CLICK HERE FOR HEALTH ASSESSMENT DATA         |                                          |              | 504<br>247 |
| TOTAL                           | 143           |                                               | NON-HEAD OF HOUSEHOLD                    |              | 257        |